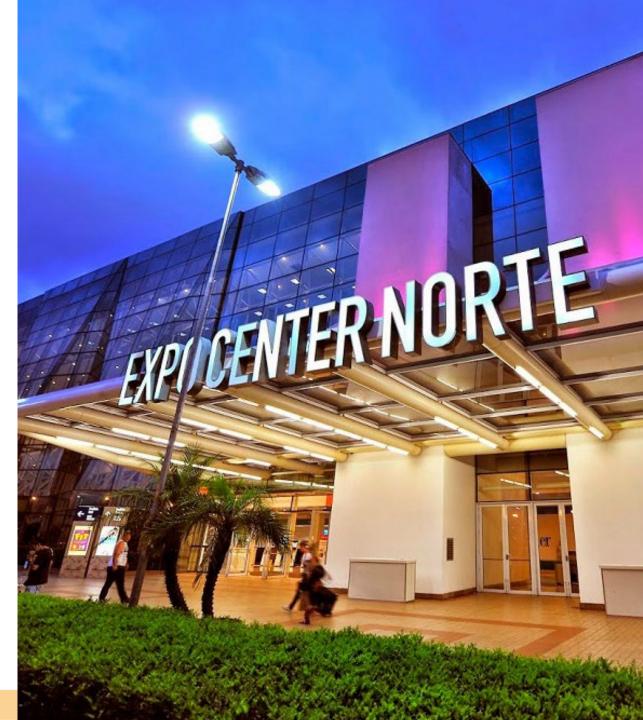

### ORGANIZATIONAL STRUCTURE

Execution:

CENTER NORIE

Brazilian representative of the largest professional fair organizer in the world, Messe Düsseldorf, and responsible for the execution of the Medical Fair Brasil (held at Expo Center Norte) and ProWine São Paulo, in addition to intermediating the entire portfolio of Messe Düsseldorf to Brazilian companies.

"We are a health event and our goal is to connect service providers and industries to their possible clients, so that together we can follow the path of the sector's recovery, which, even impacted, proved to be essential for the full functioning of society. From May 3rd to 6th we have an appointment at Expo Center Norte, in São Paulo".

#### Where will the event take place?

MFB will take place at Expo Center Norte

Address Rua José Bernardo Pinto, 333 São Paulo/SP Brazil

 $\left( \mathbf{O} \right)$ 